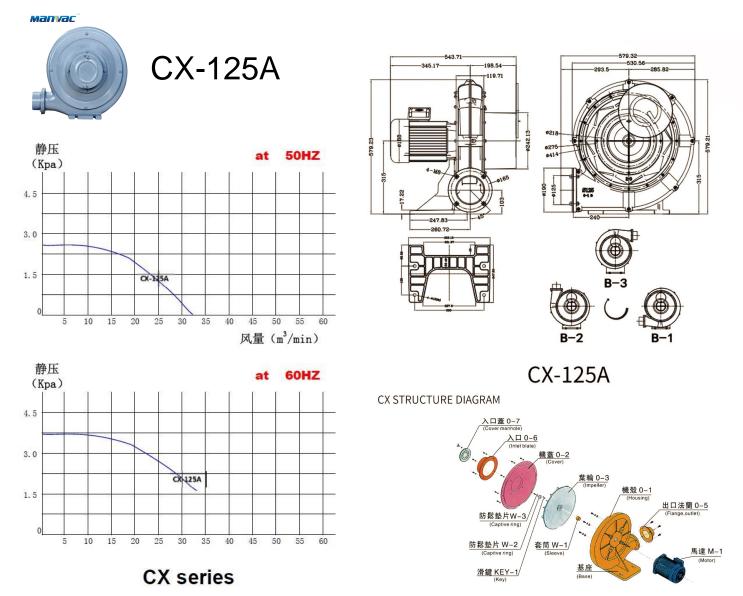

## CX SERIES SPECIFICATION SHEET

| 风机型号<br><sup>Type</sup> | 相数<br><sup>Phase</sup> | 功率<br>Power ( KW) | 额定电压<br>Voltage ( V ) | 额定电流<br>Current ( A ) | 最大静压(吐出)<br>Vacuum/Presure<br>(max)(KPa) | 最 <b>大风量(</b> 吐出)<br>Air Flow(max)<br>(m3/min) | 出入口<br>口径<br>In/Out(mm) | 噪音<br>Noise Level<br>(dB) | 重量<br>Weight (Kg) |
|-------------------------|------------------------|-------------------|-----------------------|-----------------------|------------------------------------------|------------------------------------------------|-------------------------|---------------------------|-------------------|
| CX-65A                  | 1 ~<br>3 ~             | 0.2               | 220<br>220 / 380      | 1.5<br>1.1 / 0.9      | 0.7/1.1                                  | 4.5 / 5.3                                      | IN 100<br>OUT 75        | 50/62                     | 7                 |
| CX-75SA                 | 1 ~<br>3 ~             | 0.4               | 220<br>220 / 380      | 2.5<br>1.9 / 1.2      | 1.1/1.6                                  | 7/8                                            | IN 100<br>OUT 75        | 56/70                     | 11                |
| CX-75A                  | 1 ~<br>3 ~             | 0.75              | 220<br>220 / 380      | 5<br>3/ 2.0           | 1.7/2.4                                  | 13/ 15                                         | IN 125<br>OUT 100       | 64/80                     | 14                |
| CX-100A                 | 1 ~<br>3 ~             | 1.5               | 220<br>220 / 380      | 9<br>5.5/ 3.5         | 2/3                                      | 20/23                                          | IN 125<br>OUT 100       | 74/90                     | 28                |
| CX-125A                 | 3 ~                    | 2.2               | 220 / 380             | 8/5                   | 2.4/3.7                                  | 32/37                                          | IN 252<br>OUT 125       | 76/95                     | 38                |
| CX-150A                 | 3 ~                    | 3.7               | 220 / 380             | 13/7.5                | 3.2/4.4                                  | 46/ 53                                         | IN 252<br>OUT 150       | 80/100                    | 54                |